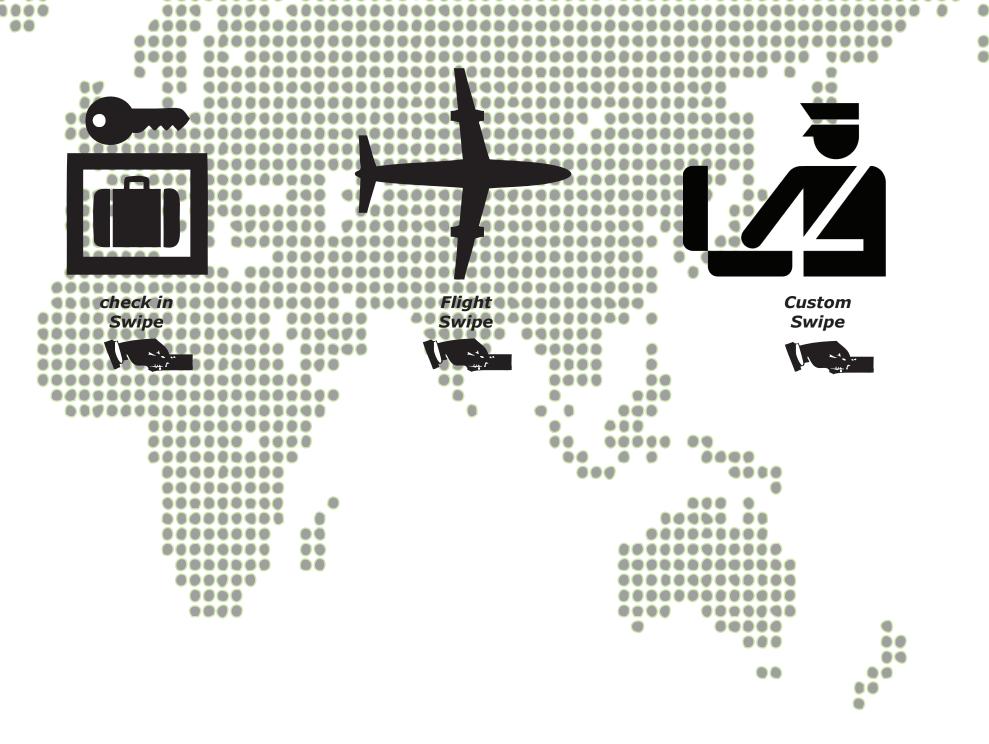

## Travel the World With A Vita-passport Card Swipe

Using the Vita-Passport Card to "Travel the world with a swipe." The card has traveller's information, visa, and luggage information. Upon check in, traveller just swipe the card on a kiosk to for their boarding pass and luggage pass. traveller can swipe the card on plane for flight & current info. Once the traveller reach their destination, with a swipe at the kiosk located at the custom, the kiosk will confirm all the information in the Vita-Passport card, once all the information is confirmed, the kiosk will print out a custom clearance receipt. The receipt will allow traveller to clear custom and claim their luggage. Swipe the card upon arrival, the traveller can get infomations about the destination

It's Fast, no more waiting in line. It's Easy, no more language barrier. It's 5 Swipes!