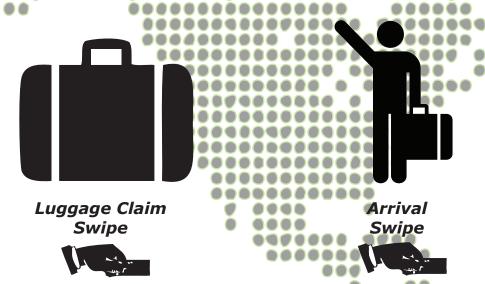

## Travel the World With A Vita-passport Card Swipe

Using the Vita-Passport Card to "Travel the world with a swipe." The card has traveller's information, visa, and luggage information. Upon check in, traveller just swipe the card on a kiosk to for their boarding pass and luggage pass. traveller can swipe the card on plane for flight & current info. Once the traveller reach their destination, with a swipe at the kiosk located at the custom, the kiosk will confirm all the information in the Vita-Passport card, once all the information is confirmed, the kiosk will print out a custom clearance receipt. The receipt will allow traveller to clear custom and claim their luggage. Swipe the card upon arrival, the traveller can get infomations about the destination

It's Fast, no more waiting in line. It's Easy, no more language barrier. It's 5 Swipes!